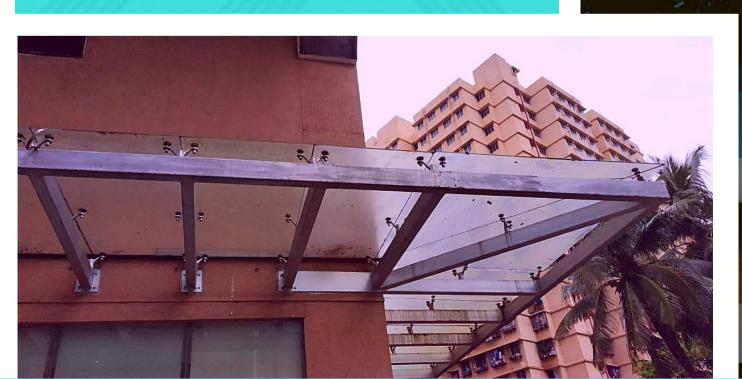

## TERRACE WATERPROOFING

SEEPAGE WATERPROOFING

### BEFORE

### AFTER

TANK
CLEANING

WOODEN FLOORING