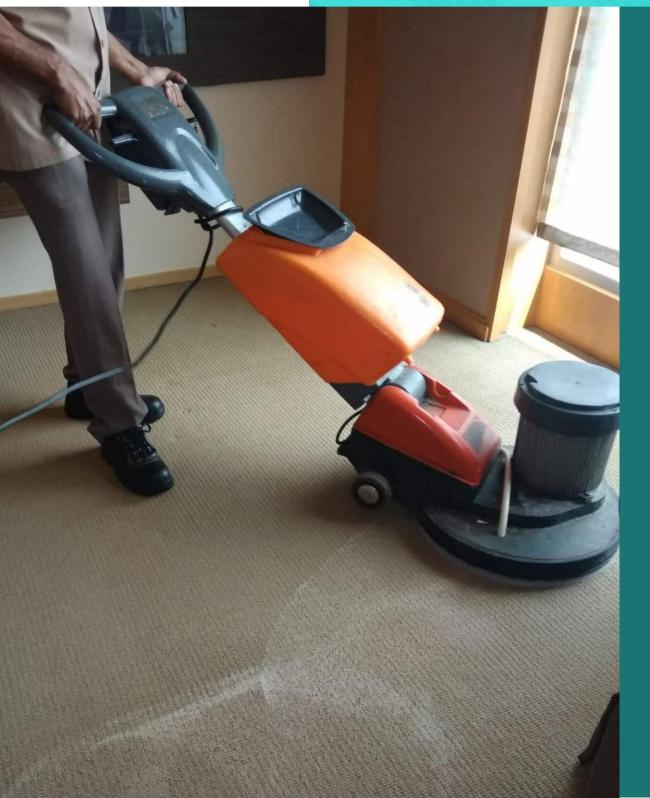

### House-keeping

Waste management | Carpet cleaning | Shampooing | Floor polishing & Restoration | Window cleaning

Covering - ACP Paneling
All types of Wooden and Vinyl Flooring
Wall Paper | Sun Control | Frosted Film

## HOUSEKEPING

MARBLE POLISH

WE LOOK FORWARD
TO HELP YOU ENVISION

..... A BETTER

SURROUNDING

+91 99877 66611

+91 98196 31854

www.gssengineeringservices.com