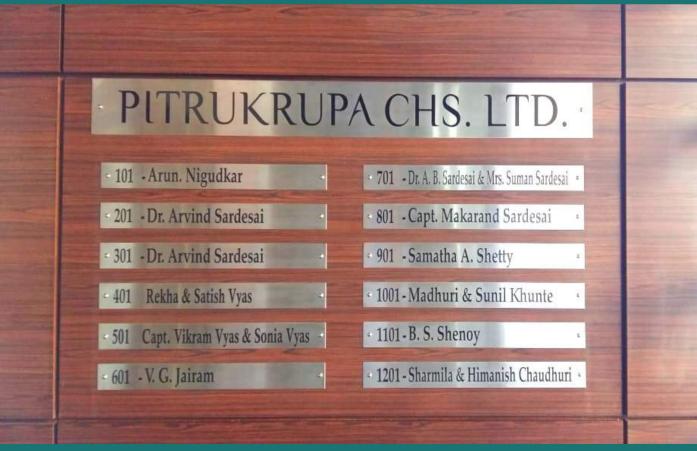

Signage - Internal/External,
Wall Graphics
Vinyl Painting | Branding
Speed breakers and Reflectors

### Our philosophy

"Recognize the need to customize success!"

SHARAD SHINDE FOUNDER & CEO

SIGNAGE PROJECTS