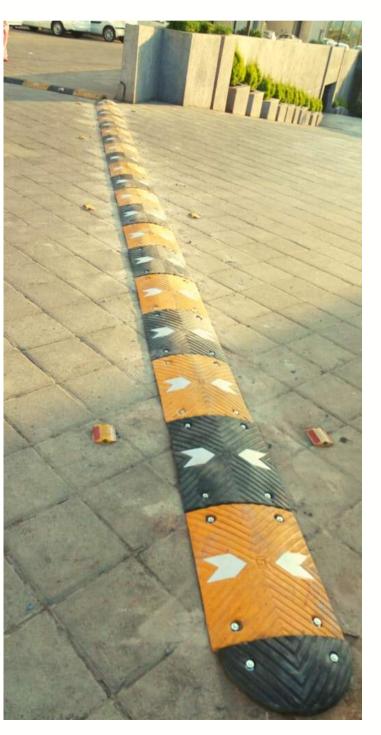

Signage - Internal/External,
Wall Graphics
Vinyl Painting | Branding
Speed breakers and Reflectors