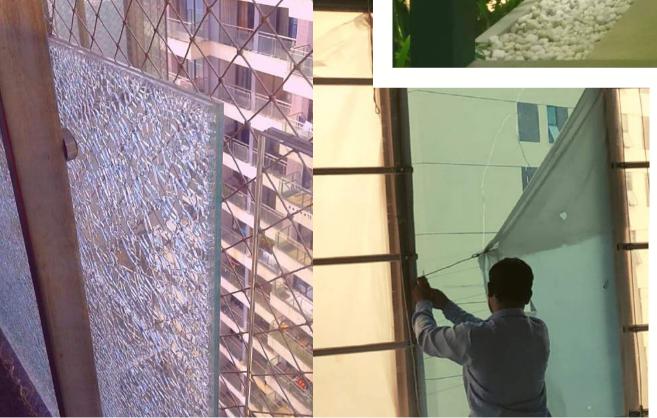

## TERRACE WATERPROOFING

SEEPAGE WATERPROOFING

### BEFORE

### AFTER

TANK
CLEANING

WOODEN FLOORING